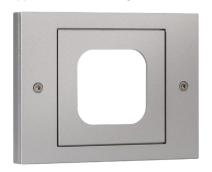

# ekey sLine fingerprint scanner and Gira System 106

The smart ekey sLine fingerprint scanner meets modern design and advanced technology in the Gira System 106 door station.

#### How to install the ekey sLine

You can find a video on how to install the ekey sLine at www.youtube.com/watch?v=K8ONrqfHxtk or by scanning the QR code.