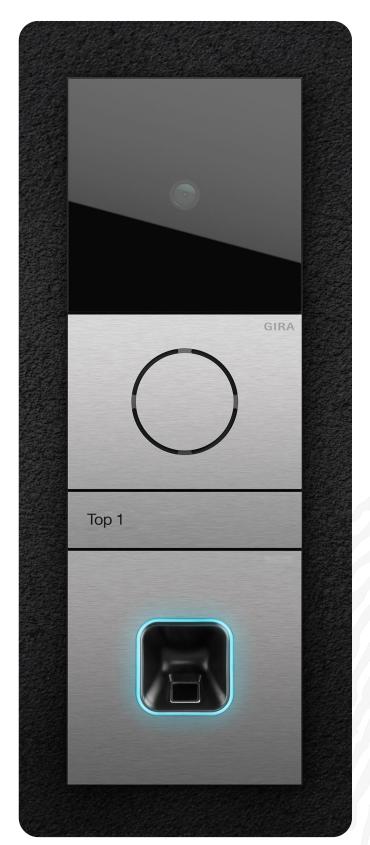

# ekey sLine fingerprint scanner and Gira System 106

The smart ekey sLine fingerprint scanner meets modern design and advanced technology in the Gira System 106 door station.

#### Fingerprint scanner sets

| Part no. | Description                                                                                                                                             |
|----------|---------------------------------------------------------------------------------------------------------------------------------------------------------|
| 204701   | ekey sLine fingerprint scanner set in black for Gira 106 V4A                                                                                            |
|          | Scope of delivery: - ekey sLine fingerprint scanner in black - ekey control unit DRM - Build-in module for Gira 106 V4A - Technical documents           |
| 204702   | ekey sLine fingerprint scanner set in black for Gira 106 V2A                                                                                            |
|          | Scope of delivery: - ekey sLine fingerprint scanner in black - ekey control unit DRM - Build-in module for Gira 106 V2A - Technical documents           |
| 204703   | ekey sLine fingerprint scanner set in black for Gira 106 aluminum                                                                                       |
|          | Scope of delivery: - ekey sLine fingerprint scanner in black - ekey control unit DRM - Build-in module for Gira 106 aluminum - Technical documents      |
| 204710   | ekey sLine fingerprint scanner set in white for Gira 106 traffic white                                                                                  |
|          | Scope of delivery: - ekey sLine fingerprint scanner in white - ekey control unit DRM - Build-in module for Gira 106 traffic white - Technical documents |
| 204716   | ekey sLine fingerprint scanner set in black for Gira 106 traffic white                                                                                  |
|          | Scope of delivery: - ekey sLine fingerprint scanner in black - ekey control unit DRM - Build-in module for Gira 106 traffic white - Technical documents |
| 204713   | ekey sLine fingerprint scanner set in black for Gira 106 bronze                                                                                         |
|          | Scope of delivery: - ekey sLine fingerprint scanner in black - ekey control unit DRM - Build-in module for Gira 106 bronze - Technical documents        |
| 204714   | ekey sLine fingerprint scanner set in black for Gira 106 matte black                                                                                    |
|          | Scope of delivery: - ekey sLine fingerprint scanner in black                                                                                            |