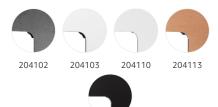

#### **Spare Parts**

| Part no. | Description                                           |
|----------|-------------------------------------------------------|
| 204101   | ekey sLine build-in module for Gira 106 V4A           |
| 204102   | ekey sLine build-in module for Gira 106 V2A           |
| 204103   | ekey sLine build-in module for Gira 106 aluminum      |
| 204110   | ekey sLine build-in module for Gira 106 traffic white |
| 204113   | ekey sLine build-in module for Gira 106 bronze        |
| 204114   | ekey sLine build-in module for Gira 106 matte black   |