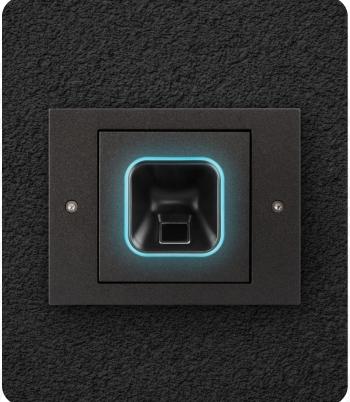

# ekey xLine fingerprint scanner and Gira TX\_44

Thanks to its integration into switch ranges, the ekey xLine fingerprint scanner blends in particularly aesthetically with the overall appearance of buildings.

| aluminum gray  203132 Gira xLine frame TX_44 for xLine fingerprint scanner, single, made of plastic in anthra | Part no. | Description                                                                                 |
|---------------------------------------------------------------------------------------------------------------|----------|---------------------------------------------------------------------------------------------|
|                                                                                                               | 203131   |                                                                                             |
| 203133 Gira xl ine frame TX 44 for xl ine fingerprint scanner single made of plastic in pure w                | 203132   | Gira xLine frame TX_44 for xLine fingerprint scanner, single, made of plastic in anthracite |
| 200 100 market in Control Agency in Security 5 made of product in pore in                                     | 203133   | Gira xLine frame TX_44 for xLine fingerprint scanner, single, made of plastic in pure white |