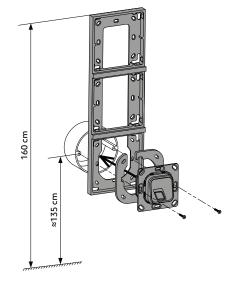

### Mounting instructions Loxone xLine frame

#### **▲** ATTENTION

Property damage in the event of incorrect mounting and wiring: The system devices are operated using electricity.

They could be destroyed, e.g. by water ingress, if they are mounted and wired incorrectly.

Mount and wire the system devices correctly before connecting the power.