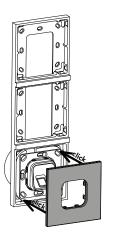

### Mounting instructions Loxone xLine frame

## sekey YOUR FINGER, YOUR KEY.

ID436/838/0/845: Version 1, 2025-04-14

# 950934

#### **▲** ATTENTION

Property damage in the event of incorrect mounting and wiring: The system devices are operated using electricity.

They could be destroyed, e.g. by water ingress, if they are mounted and wired incorrectly.

Mount and wire the system devices correctly before connecting the power.

#### **■** NOTICE

These Mounting instructions are not subject to updating. We reserve the right to make technical modifications and change the product's appearance; any liability for errors and misprints is excluded.

#### single







#### double







#### triple