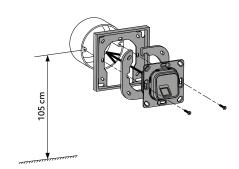

### Mounting instructions Loxone xLine frame

## sekey YOUR FINGER, YOUR KEY.

ID436/838/0/845: Version 1, 2025-04-14

# 950934

#### **▲** ATTENTION

Property damage in the event of incorrect mounting and wiring: The system devices are operated using electricity.

They could be destroyed, e.g. by water ingress, if they are mounted and wired incorrectly.

Mount and wire the system devices correctly before connecting the power.

#### **■** NOTICE

These Mounting instructions are not subject to updating. We reserve the right to make technical modifications and change the product's appearance; any liability for errors and misprints is excluded.

#### single







#### double







#### triple