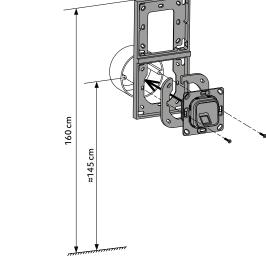

### Mounting instructions Loxone xLine frame

## sekey YOUR FINGER, YOUR KEY.

ID436/838/0/845: Version 1, 2025-04-14

# 950934

#### **▲** ATTENTION

Property damage in the event of incorrect mounting and wiring: The system devices are operated using electricity.

They could be destroyed, e.g. by water ingress, if they are mounted and wired incorrectly.

Mount and wire the system devices correctly before connecting the power.

#### **■** NOTICE

These Mounting instructions are not subject to updating. We reserve the right to make technical modifications and change the product's appearance; any liability for errors and misprints is excluded.

#### single







#### double







#### triple