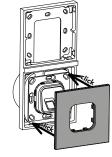

### Mounting instructions Loxone xLine frame

## sekey YOUR FINGER, YOUR KEY.

ID436/838/0/845: Version 1, 2025-04-14

# 950934

#### **▲** ATTENTION

Property damage in the event of incorrect mounting and wiring: The system devices are operated using electricity.

They could be destroyed, e.g. by water ingress, if they are mounted and wired incorrectly.

Mount and wire the system devices correctly before connecting the power.

#### **■** NOTICE

These Mounting instructions are not subject to updating. We reserve the right to make technical modifications and change the product's appearance; any liability for errors and misprints is excluded.

#### single







#### double







#### triple