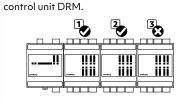

## Mounting instructions ekey control unit extension module DRM

**ATTENTION** Connect a maximum of two control unit extension modules DRM to the ekey