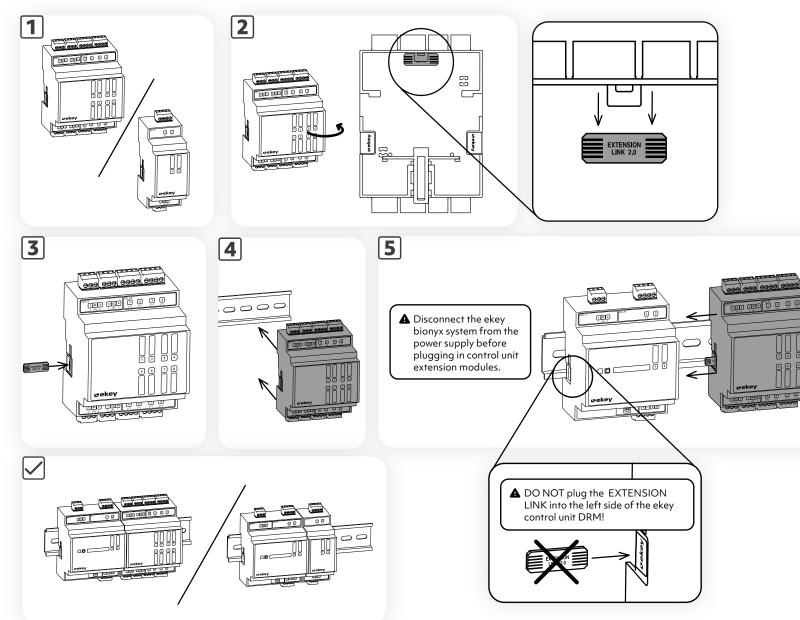

## Mounting instructions ekey control unit extension module DRM

**ATTENTION** Connect a maximum of two control unit extension modules DRM to the ekey