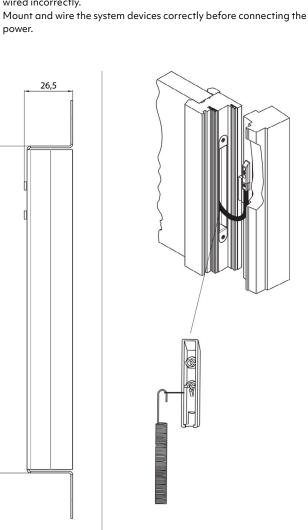

# **Mounting instructions**

**A**ATTENTION

wired incorrectly.

power.

# ekey dLine cable transfer 18 cm 6-core 2,5 m (Part no.: 201405)

system devices are operated using electricity.

Property damage in the event of incorrect mounting and wiring: The

They could be destroyed, e.g. by water ingress, if they are mounted and

## Milling dimensions for mounting into hollow profiles

# Milling dimensions for mounting into solid profiles

Download center ww.ekey.net/en/download-center