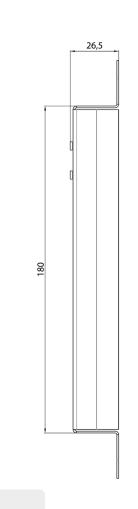

# **Mounting instructions**

**A**ATTENTION

wired incorrectly.

power.

# ekey dLine cable transfer 18 cm 6-core 2,5 m (Part no.: 201405)

system devices are operated using electricity.

Property damage in the event of incorrect mounting and wiring: The

They could be destroyed, e.g. by water ingress, if they are mounted and

## **TECHNICAL DATA**

Electrical parameters: 2.5 A; 48 VDC Cable: Li9Y11Y, 6 x 0.34 mm<sup>2</sup>, RoHS compliant IP rating: IP40/connector IP67 Temperature: from -20 °C to +75 °C

#### Dimensions







# 

These Mounting instructions are not subject to updating. We reserve the right to make technical modifications and change the product's appearance; any liability for errors and misprints is excluded.



ID437/839/0846: Version 1, 2025-05-15



## Milling dimensions for mounting into hollow profiles



# Milling dimensions for mounting into solid profiles





Download center ww.ekey.net/en/download-center