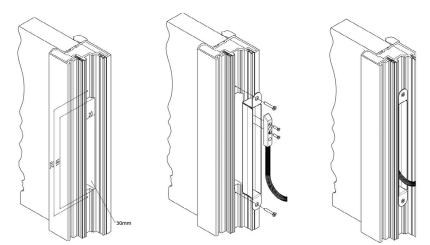

TION

wired incorrectly.

power.

# ekey dLine cable transfer 18 cm 6-core 2,5 m (Part no.: 201405)

system devices are operated using electricity.

Property damage in the event of incorrect mounting and wiring: The

They could be destroyed, e.g. by water ingress, if they are mounted and

## **TECHNICAL DATA**

Electrical parameters: 2.5 A; 48 VDC Cable: Li9Y11Y, 6 x 0.34 mm<sup>2</sup>, RoHS compliant IP rating: IP40/connector IP67 Temperature: from -20 °C to +75 °C

#### Dimensions







# 

These Mounting instructions are not subject to updating. We reserve the right to make technical modifications and change the product's appearance; any liability for errors and misprints is excluded.



ID437/839/0846: Version 1, 2025-05-15



## Milling dimensions for mounting into hollow profiles



# Milling dimensions for mounting into solid profiles





Download center ww.ekey.net/en/download-center