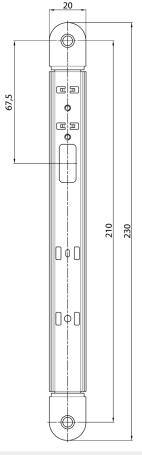

# **Mounting instructions**

**A**ATTENTION

wired incorrectly.

power.

# ekey dLine cable transfer 18 cm 6-core 2,5 m (Part no.: 201405)

system devices are operated using electricity.

Property damage in the event of incorrect mounting and wiring: The

They could be destroyed, e.g. by water ingress, if they are mounted and

## **TECHNICAL DATA**

Electrical parameters: 2.5 A; 48 VDC Cable: Li9Y11Y, 6 x 0.34 mm<sup>2</sup>, RoHS compliant IP rating: IP40/connector IP67 Temperature: from -20 °C to +75 °C

#### Dimensions







# 

These Mounting instructions are not subject to updating. We reserve the right to make technical modifications and change the product's appearance; any liability for errors and misprints is excluded.



ID437/839/0846: Version 1, 2025-05-15



## Milling dimensions for mounting into hollow profiles



# Milling dimensions for mounting into solid profiles





Download center ww.ekey.net/en/download-center