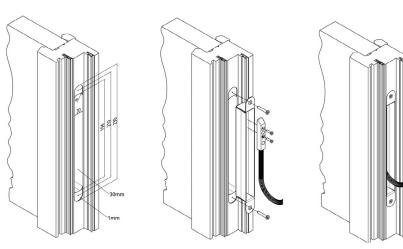

# Milling dimensions for mounting into solid profiles

Download center ww.ekey.net/en/download-center