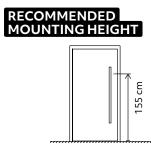

## Mounting instructions ekey dLine fingerprint scanner (hollow profile)

ID357/827/0/835: Version 2, 2025-02-07