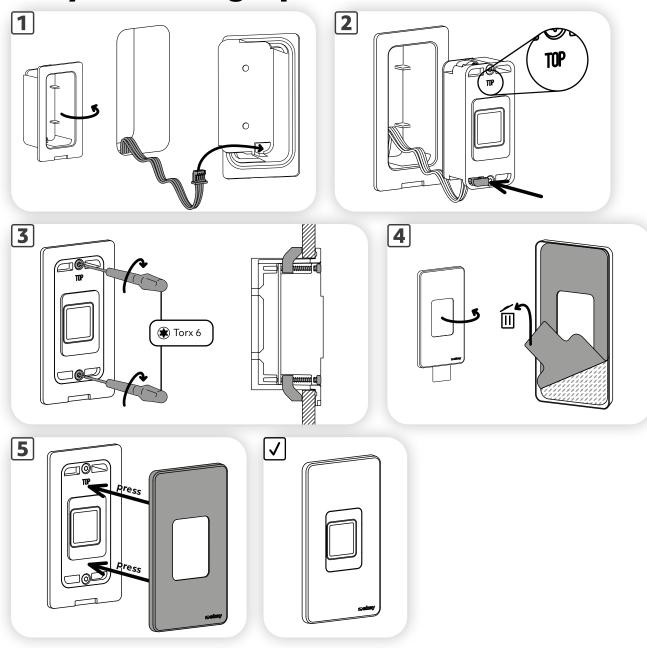

## Mounting instructions ekey dLine fingerprint scanner (hollow profile)

ID357/827/0/835: Version 2, 2025-02-07