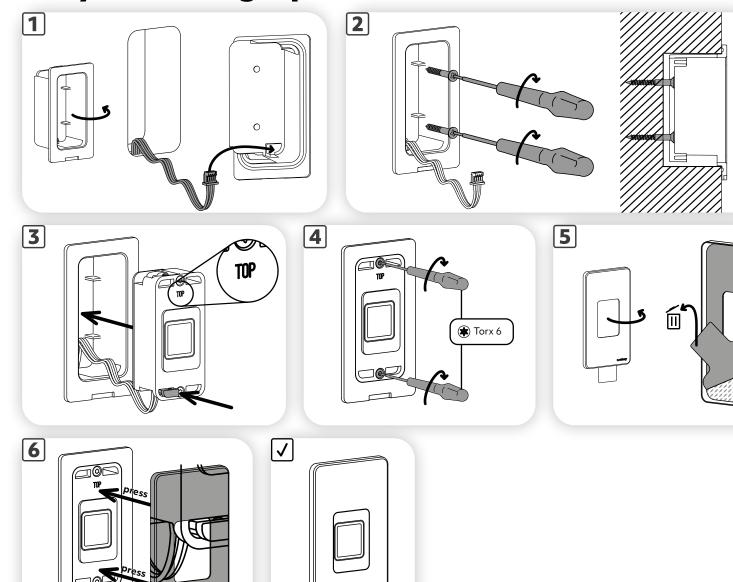

## Mounting instructions ekey dLine fingerprint scanner (solid material)

ID357/827/0/835: Version 2, 2025-02-07

## **▲** ATTENTION

Property damage in the event of incorrect mounting and wiring: The system devices are operated using electricity. They could be destroyed if they are mounted and wired incorrectly.

Mount and wire the system devices correctly before connecting the power.