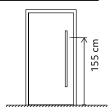

## Mounting instructions ekey dLine fingerprint scanner (solid material)





ID357/827/0/835: Version 2, 2025-02-07



## RECOMMENDED MOUNTING HEIGHT



## **▲** ATTENTION

Property damage in the event of incorrect mounting and wiring: The system devices are operated using electricity. They could be destroyed if they are mounted and wired incorrectly.

Mount and wire the system devices correctly before connecting the power.

## **■** NOTICE

These Mounting instructions are not subject to updating. We reserve the right to make technical modifications and change the product's appearance; any liability for errors and misprints is excluded.