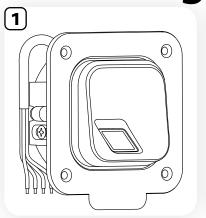

# Mounting instructions ekey sLine

**(2**)









#### Video instructions

You can watch the video instructions for installing the ekey sLine by scanning the QR code.













ID386/776/0/764: Version 1, 2022-07-07



## RECOMMENDED MOUNTING HEIGHT



### <sup>1</sup>NOTE ON THE **GLUE VARIANT**

Remove the entire base foil. Thoroughly clean the surface where the device is to be mounted. Adhere the fingerprint scanner to a smooth, dry surface at room temperature. Apply a large amount of pressure to the surface to adhere the fingerprint scanner. The bond only reaches maximum adhesive strength after 3 days. Only then can the fingerprint scanner be fully loaded.

## **A**ATTENTION

Property damage in the event of incorrect mounting and wiring: The system devices are operated using electricity.

They could be destroyed if they are