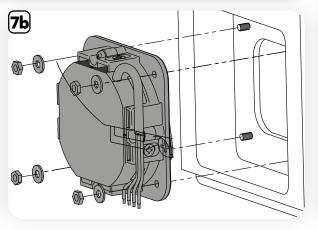

# Mounting instructions ekey sLine

**(2**)









#### Video instructions

You can watch the video instructions for installing the ekey sLine by scanning the QR code.













ID386/776/0/764: Version 1, 2022-07-07



## RECOMMENDED MOUNTING HEIGHT



### <sup>1</sup>NOTE ON THE **GLUE VARIANT**

Remove the entire base foil. Thoroughly clean the surface where the device is to be mounted. Adhere the fingerprint scanner to a smooth, dry surface at room temperature. Apply a large amount of pressure to the surface to adhere the fingerprint scanner. The bond only reaches maximum adhesive strength after 3 days. Only then can the fingerprint scanner be fully loaded.

## **A**ATTENTION

Property damage in the event of incorrect mounting and wiring: The system devices are operated using electricity.

They could be destroyed if they are mounted and wired incorrectly. Mount and wire the system devices correctly before connecting the power.

## NOTICE

These mounting