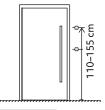

# Mounting instructions ekey sLine

**(2**)









#### Video instructions

You can watch the video instructions for installing the ekey sLine by scanning the QR code.













ID386/776/0/764: Version 1, 2022-07-07



## RECOMMENDED MOUNTING HEIGHT



### <sup>1</sup>NOTE ON THE **GLUE VARIANT**

Remove the entire base foil. Thoroughly clean the surface where the device is to be mounted. Adhere the fingerprint scanner to a smooth, dry surface at room temperature. Apply a large amount of pressure to the surface to adhere the fingerprint scanner. The bond only reaches maximum adhesive strength after 3 days. Only then can the fingerprint scanner be fully loaded.

## **A**ATTENTION

Property damage in the event of incorrect mounting and wiring: The system devices are operated using electricity.

They could be destroyed if they are mounted and wired incorrectly. Mount and wire the system devices correctly before connecting the power.

## NOTICE

These mounting instructions are not subject to updating. We reserve the right to make technical