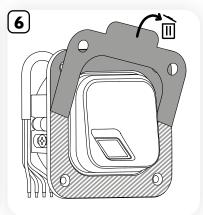

# Mounting instructions ekey sLine

**(2**)









#### Video instructions

You can watch the video instructions for installing the ekey sLine by scanning the QR code.













ID386/776/0/764: Version 1, 2022-07-07



## RECOMMENDED MOUNTING HEIGHT



### <sup>1</sup>NOTE ON THE **GLUE VARIANT**

Remove the entire base foil. Thoroughly clean the surface where the device is to be mounted. Adhere the fingerprint scanner to a smooth, dry surface at room temperature. Apply a large amount of pressure to the surface to adhere the fingerprint scanner. The bond only reaches maximum adhesive strength after 3 days. Only then can the fingerprint scanner be fully loaded.

## **A**ATTENTION

Property damage in the event of incorrect mounting and wiring: The system devices are operated using electricity.

They could be destroyed if they are mounted and wired incorrectly. Mount and wire the system devices correctly before connecting the power.

## NOTICE

These mount