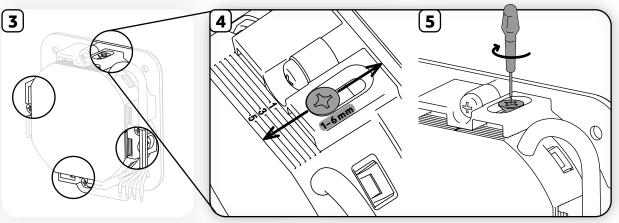

### <sup>1</sup>NOTE ON THE **GLUE VARIANT**

Remove the entire base foil. Thoroughly clean the surface where the device is to be mounted. Adhere the fingerprint scanner to a smooth, dry surface at room temperature. Apply a large amount of pressure to the surface to adhere the fingerprint scanner. The bond only reaches maximum adhesive strength after 3 days. Only then can the fingerprint scanner be fully loaded.