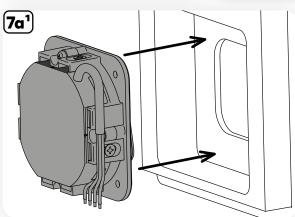

# Mounting instructions ekey sLine

**(2**)









#### Video instructions

You can watch the video instructions for installing the ekey sLine by scanning the QR code.













ID386/776/0/764: Version 1, 2022-07-07



## RECOMMENDED MOUNTING HEIGHT



### <sup>1</sup>NOTE ON THE **GLUE VARIANT**

Remove the entire base foil. Thoroughly clean the surface where the device is to be mounted. Adhere the fingerprint scanner to a smooth, dry surface at room temperature. Apply a large amount of pressure to the surface to adhere the fingerprint scanner. The bond only reaches maximum adhesive strength after 3 days. Only then can the fingerprint scanner be fully loaded.

## **A**ATTENTION

Property damage in the event of incorrect mounting and wiring: The system devices are operated using electricity.

They could be destroyed if they are mounted and wired incorrectly. Mount and wire the system devices correctly before connecting the power.

## NOTICE

These mountin