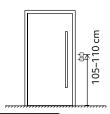

# Mounting instructions ekey xLine CH











ID394/797/0/801: Version 2, 2023-06-01



# RECOMMENDED MOUNTING HEIGHT



## **A**ATTENTION

Property damage in the event of incorrect mounting and wiring: The system devices are operated using electricity.

They could be destroyed, e.g. by water ingress, if they are mounted and wired incorrectly.

Mount and wire the system devices correctly before connecting the power.

### **■** NOTICE

These mounting instructions are not subject to updating. We reserve the right to make technical modifications and change the product's appearance; any liability for errors and misprints is excluded.

### **■** NOTICE

The set includes a suitable adapter for Feller and Hager switch ranges. The set does not include the mounting plate for the flush mount back box.