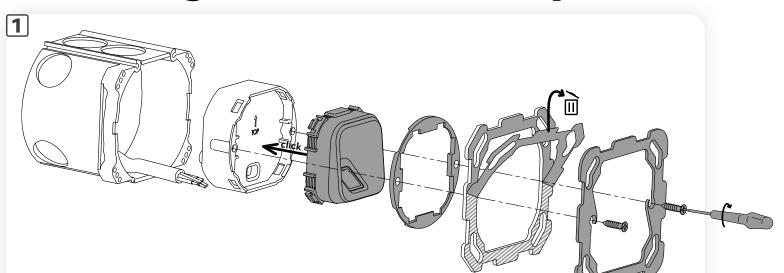

### **■** NOTICE

The set includes a suitable adapter for Feller and Hager switch ranges. The set does not include the mounting plate for the flush mount back box.