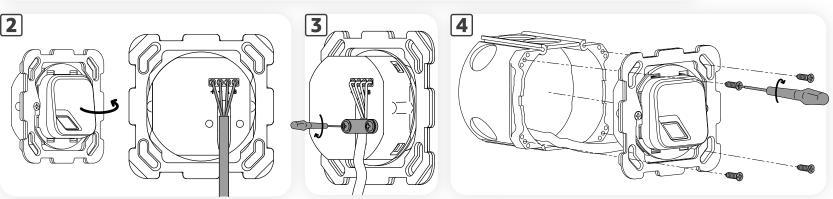

### **■** NOTICE

The set includes a suitable adapter for Feller and Hager switch ranges. The set does not include the mounting plate for the flush mount back box.