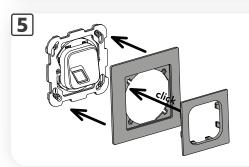

### **■** NOTICE

The set includes a suitable adapter for Feller and Hager switch ranges. The set does not include the mounting plate for the flush mount back box.