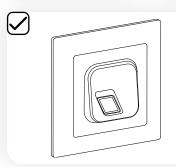

### **■** NOTICE

The set includes a suitable adapter for Feller and Hager switch ranges. The set does not include the mounting plate for the flush mount back box.