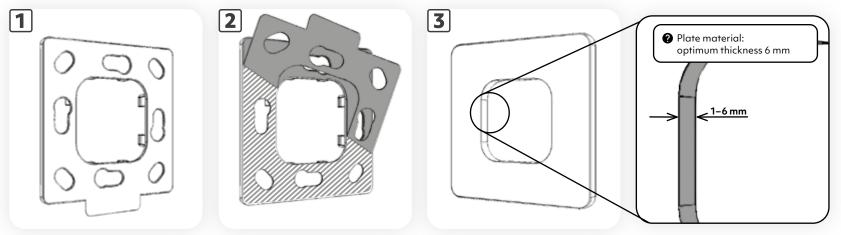

## **NOTE ON BONDING**

Remove the entire base foil. Thoroughly clean the surface where the device is to be mounted. Adhere the frame adapter only to a smooth, dry surface at room temperature. Apply a large amount of pressure to the surface to adhere the frame adapter. The bond only reaches maximum adhesive strength after 3 days. Only then can the frame adapter be fully loaded.