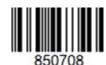

## **NOTE ON BONDING**

Remove the entire base foil. Thoroughly clean the surface where the device is to be mounted. Adhere the frame adapter only to a smooth, dry surface at room temperature. Apply a large amount of pressure to the surface to adhere the frame adapter. The bond only reaches maximum adhesive strength after 3 days. Only then can the frame adapter be fully loaded.