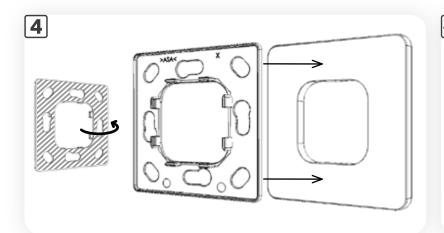

## **NOTE ON BONDING**

Remove the entire base foil. Thoroughly clean the surface where the device is to be mounted. Adhere the frame adapter only to a smooth, dry surface at room temperature. Apply a large amount of pressure to the surface to adhere the frame adapter. The bond only reaches maximum adhesive strength after 3 days. Only then can the frame adapter be fully loaded.