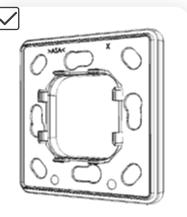

## **NOTE ON BONDING**

Remove the entire base foil. Thoroughly clean the surface where the device is to be mounted. Adhere the frame adapter only to a smooth, dry surface at room temperature. Apply a large amount of pressure to the surface to adhere the frame adapter. The bond only reaches maximum adhesive strength after 3 days. Only then can the frame adapter be fully loaded.