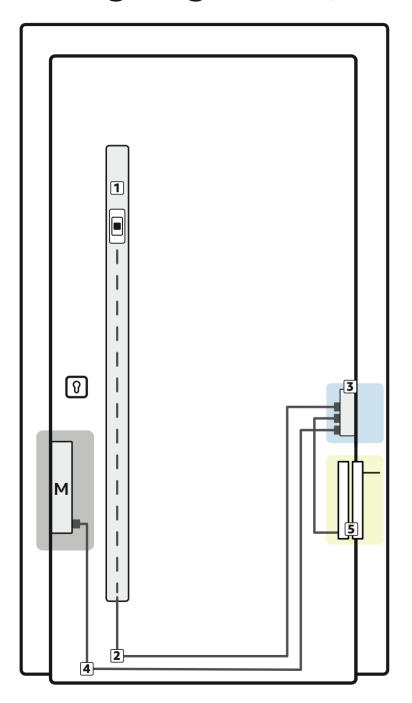

- 1 ekey dLine fingerprint 201001 (450007)
- **2** ekey dLine cable FP 20130x or 20132x
- **3** ekey dLine controller 201201 (450008)
- ekey dLine cable MT ISEO x1R Smart 201358
- **5** ekey dLine cable transfer 201401