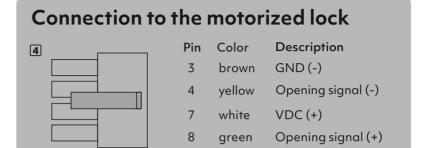

# Pin Color Description Pin Do not assign Do not assign Switching impulse (+) Prowing green GND (-) White VDC (+)

ID379/769/0/732: Version 1, 2021-04-12