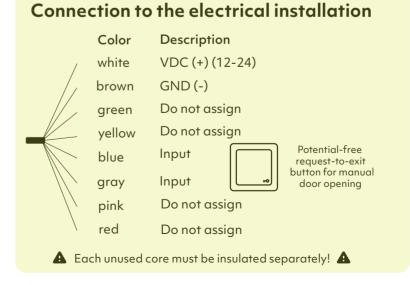

# Pin Color Description Pin Do not assign Do not assign Switching impulse (+) Prowing green GND (-) White VDC (+)

ID379/769/0/732: Version 1, 2021-04-12