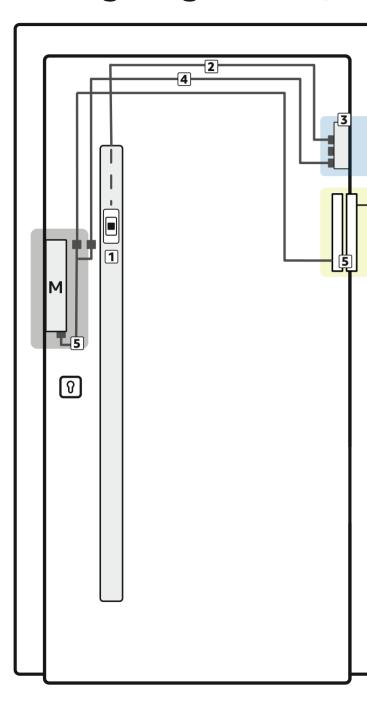

# Wiring diagram ekey dLine/Winkhaus blueMatic EAV

### Connection to the electrical installation

#### 

This wiring diagram is not subject to updating. We reserve the right to make technical modifications and change the product's appearance; any liability for errors and misprints is excluded.

- **1** ekey dLine fingerprint 201001 (450007)
- 2 ekev dLine cable FP 20130x oder 20132x **3** ekey dLine controller
- 201201 (450008)
- 4 ekey dLine cable MT 3,5 m Winkhaus blueMatic EAV 201360
- 5 Winkhaus set Cable transition with Y-cable Winkhaus part no. 5040508