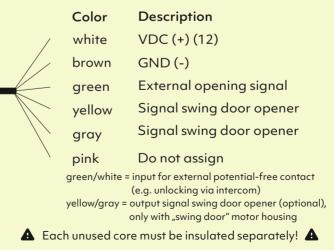

## Connection to the motorized lock

| 4 | Pin   | Color  | Description  |
|---|-------|--------|--------------|
|   | <br>4 | yellow | Opening sig  |
|   | 3     | green  | Opening sigr |
|   | 2     | brown  | GND (-)      |
|   | 1     | white  | VDC (+)      |

# nal nal

| Connection to the control unit |  |         |     |        |                |  |  |  |  |
|--------------------------------|--|---------|-----|--------|----------------|--|--|--|--|
| 4                              |  |         | Pin | Color  | Description    |  |  |  |  |
|                                |  | 4       | 4   | yellow | Opening signal |  |  |  |  |
|                                |  | м       | 3   | green  | Opening signal |  |  |  |  |
|                                |  | 7       | 2   | brown  | GND (-)        |  |  |  |  |
|                                |  | <b></b> | 1   | white  | VDC (+)        |  |  |  |  |
| A Jumper must be removed!      |  |         |     |        |                |  |  |  |  |